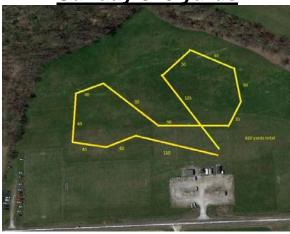

COURSE PLANS
Sunday 810 yards

MDIHC reserves the right to alter the course diagram as required by weather and/or field conditions on the day of the trial.

The members of MDIHC reserve the right to alter the course plan as required by weather and/or field conditions on the date of the trial. Exhibitors are requested to not bring bitches known to be in season to the field.