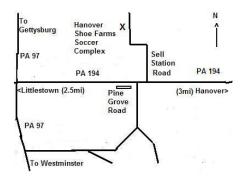

## For more info and our coursing schedule, please visit our websites:

www.hanoverlurecoursingclubs.com www.asfaregion8.com

Directions to Hanover Shoe Farms, Sells Station Road Site:

*From West or South:* Rt. 97 to Littlestown. At the traffic light take Rt. 194 North to Sell Station Road. Left on Sell Station; 1.3 miles to site.

**From East and North:** Rt. 194 South out of Hanover. Sells Station Road is 0.8 miles past the main entrance to Hanover Shoe Farms. Turn right on Sell Station; 1.3 miles to the site.

**General Site Descriptions:** The Sells Station Road soccer complex is fenced and remote from busy roads. The weather may be hot, and field conditions vary from dry through wet and muddy. Please provide shade and water for your hounds.

#### Map of area: